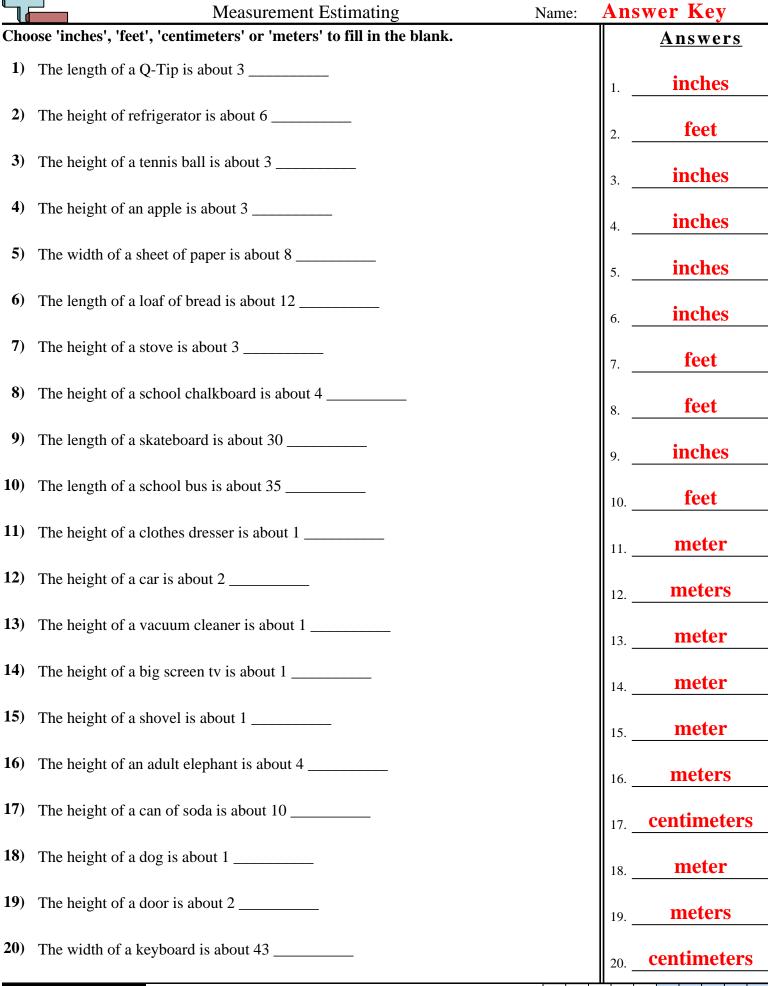

| Cho         | ose 'inches', 'feet', 'centimeters' or 'meters' to fill in the blank. | <u>Answers</u> |
|-------------|-----------------------------------------------------------------------|----------------|
| 1)          | The length of a Q-Tip is about 3                                      | 1              |
| 2)          | The height of refrigerator is about 6                                 | 2              |
| 3)          | The height of a tennis ball is about 3                                | 3              |
| 4)          | The height of an apple is about 3                                     | 4              |
| 5)          | The width of a sheet of paper is about 8                              | 5              |
| <b>6</b> )  | The length of a loaf of bread is about 12                             | 6.             |
| 7)          | The height of a stove is about 3                                      | 7.             |
| 8)          | The height of a school chalkboard is about 4                          | 8.             |
| 9)          | The length of a skateboard is about 30                                | 9.             |
| 10)         | The length of a school bus is about 35                                | 10.            |
| 11)         | The height of a clothes dresser is about 1                            | 11.            |
| 12)         | The height of a car is about 2                                        | 12             |
| 13)         | The height of a vacuum cleaner is about 1                             | 13             |
| 14)         | The height of a big screen tv is about 1                              | 14             |
| 15)         | The height of a shovel is about 1                                     | 15             |
| 16)         | The height of an adult elephant is about 4                            | 16             |
| <b>17</b> ) | The height of a can of soda is about 10                               | 17             |
| 18)         | The height of a dog is about 1                                        | 18             |
| 19)         | The height of a door is about 2                                       | 19             |
| 20)         | The width of a keyboard is about 43                                   | 20             |
|             |                                                                       | I              |